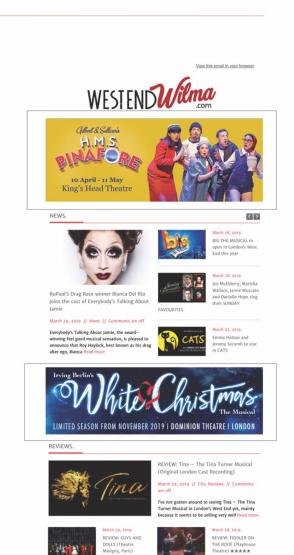

## WEBSITE ADVERTISING

**NEWS** 

## **REVIEWS**

Top website homepage banner £150 per week (1200x400px)

Discounts available for multiple bookings:

2 weeks - £270 (save 10%)

3 weeks - £382.50 (save 15%)

5 weeks - £600 (save 20%)

Packages are also available at a discounted rate.