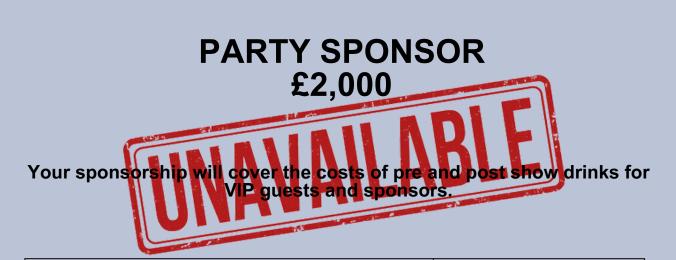

The sold out 2022 West End Wilma Awards had over 130,000 votes cast by the general public.

| All communications pre-post event will be branded with                                                                    | 'Party sponsored by [YOUR<br>NAME]'          |
|---------------------------------------------------------------------------------------------------------------------------|----------------------------------------------|
| Logo will be featured on all web pages referencing the awards*                                                            | Top section of page                          |
| 5 emails will be sent to the West End Wilma mailing list (total reach 100,000) including sponsor name/logo and hyperlink* | Top section of page                          |
| Sponsor logo on paid advertising materials (last year included print adverts in The Guardian and Metro newspapers)        | Yes                                          |
| Logo featured on step-and-repeat board at the ceremony                                                                    | Yes                                          |
| Social media coverage tagging your company*                                                                               | Weekly posts thanking<br>additional sponsors |
| Advert in the show programme (given to all attendees)                                                                     | Full page, inside back cover                 |
| Tickets to the ceremony                                                                                                   | 6                                            |
|                                                                                                                           |                                              |
| *where possible                                                                                                           |                                              |