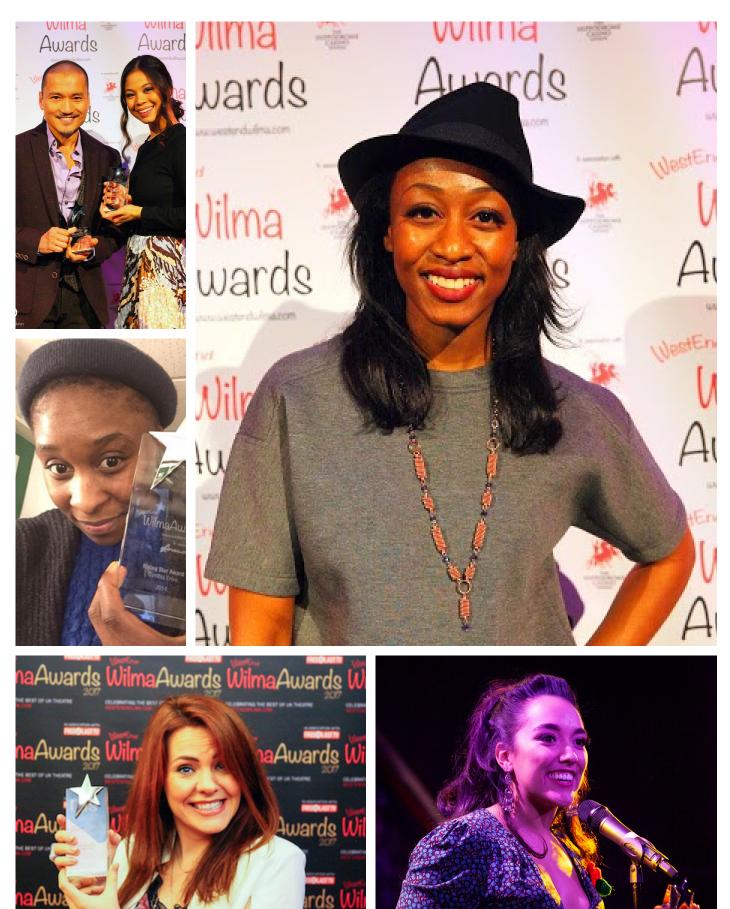

# SPONSORSHIP OPPORTUNITIES

Hannah Lowther Heathers

The West End Wilma Awards are a fan favourite, voted for 100% by the public. Featuring categories so many award shows still ignore such as Best Understudy, Best Ensemble Performer and Rising Star, the Wilma's have become known for recognising unsung talent and celebrating the best of UK theatre.

The sold out 2022 West End Wilma Awards had over 130,000 votes cast by the general public.