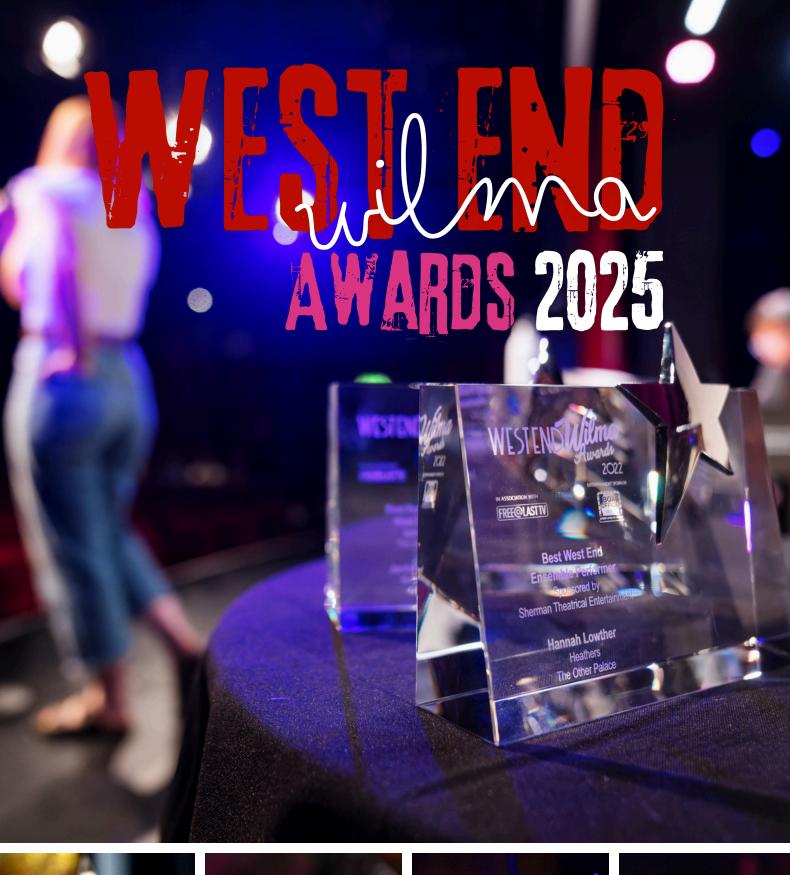

The West End Wilma Awards are a fan favourite, voted for 100% by the public. Featuring categories so many award shows still ignore such as Best Understudy, Best Ensemble Performer and Rising Star, the Wilma's have become known for recognising unsung talent and celebrating the best of UK theatre.