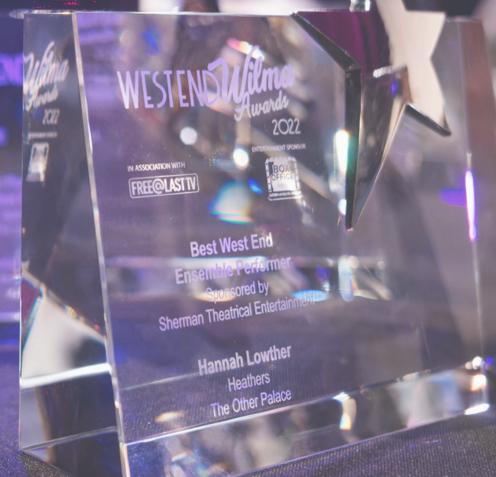

# AWARDS 2025





The West End Wilma Awards are a fan favourite, voted for 100% by the public. Featuring categories so many award shows still ignore such as Best Understudy, Best Ensemble Performer and Rising Star, the Wilma's have become known for recognising unsung talent and celebrating the best of UK theatre.

### INDIVIDUAL CATEGORY SPONSORSHIP £750 EACH

- Best Touring Production
- Best Performer in a Touring Production

UNAVAILABLE Rising Star

Best Cabaret or Solo Performance

UNAVAILABLE Best Understudy

UNAVAILABLE Best Swing

Best Takeover in a Role

UNAVAILABLE Best Lighting

UNAVAILABLE Best Off-West End Show

Best Performer in an Off-West End Show

Best West End Ensemble Performer

UNAVAILABLE Best Performer in a West End Show

UNAVAILABLE Best New West End Musical

Best Supporting Cast Me