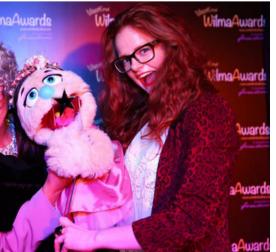

mony                                                                                                   | 8                                                                                             |
|                                                                                                                           |                                                                                               |
| *where possible                                                                                                           |                                                                                               |

The sold out 2022 West End Wilma Awards had over 130,000 votes cast by the general public.



## TAKE A LOOK AT SOME OF OUR PREVIOUS WINNERS