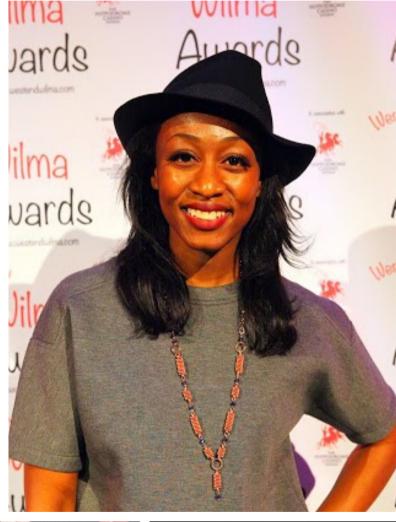

remony                                                                                                   | 8                                                                                             |
|                                                                                                                           |                                                                                               |
| *where possible                                                                                                           |                                                                                               |

The sold out 2022 West End Wilma Awards had over 130,000 votes cast by the general public.



## TAKE A LOOK AT SOME OF OUR PREVIOUS WINNERS